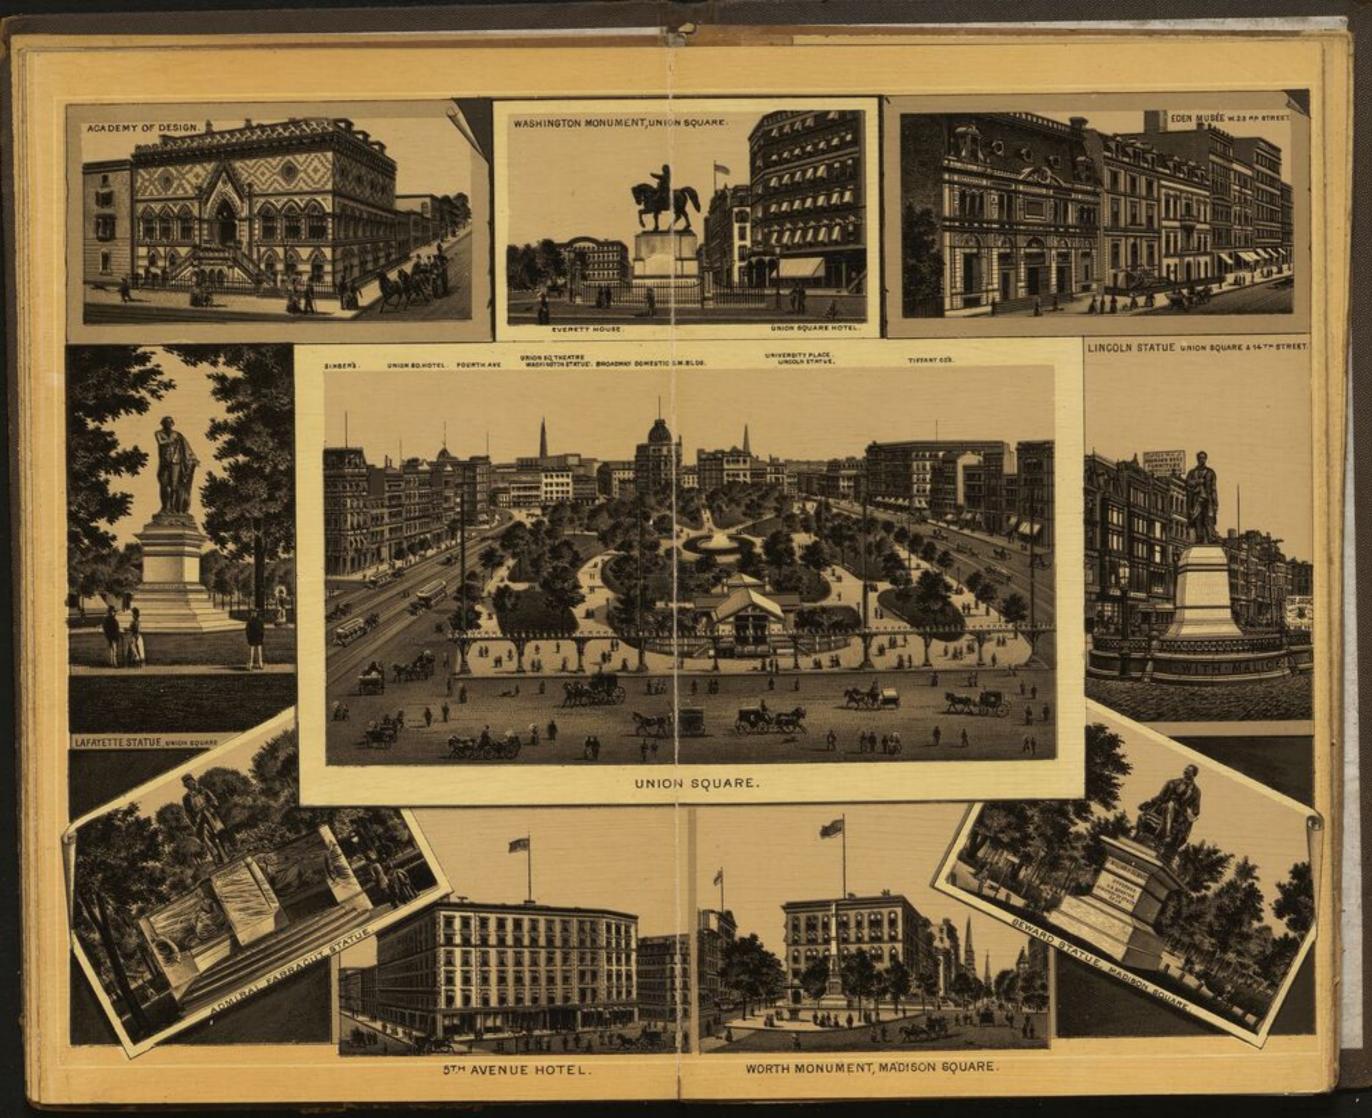

NEW-YORK AND VICINITY.

SOUTH FERRY& ELEVATED RAILROAD STATION.

LONG ISLAND.



....



BOSTON STEAMBOATS.





BARTHOLDI STATUE OF LI RTY (BEDLOES ISLAND)

EMIGRANTS, ON BOARD A EUROPEAN STEAMER.









THE TOMBS, GENTRE STREET.

ST LUKES HOSPITAL



GERMAN HOSPITAL



SEVENTH REGIMENT ARMORY.



COOPER INSTITUTE & MANHATTAN ELEVATED RAILROAD. HIGH CURVE ELEVATED RAILROAD w no " STREE



NEW YORK HOSPITAL, W.IST STREET.



HEBREW ORPHAN ASYLUM, 10 THAVE







CHURCH OF THE HOLY TRINITY MADISON AVE #429 ST.

METROPOLITAN OPERA HOUSE

INTERIOR ST. PATRICK'S CATHEDRAL.



PORCH OF CHURCH OF THE HEAVENLY REST, 5TH AVE.



ST PATRICK'S GATHEDRAL, STH AVE & SOTH ST.



CENTRALPARK

THE MALL.

THE DBELISK (NEEDLE OF GLEOPATRA)