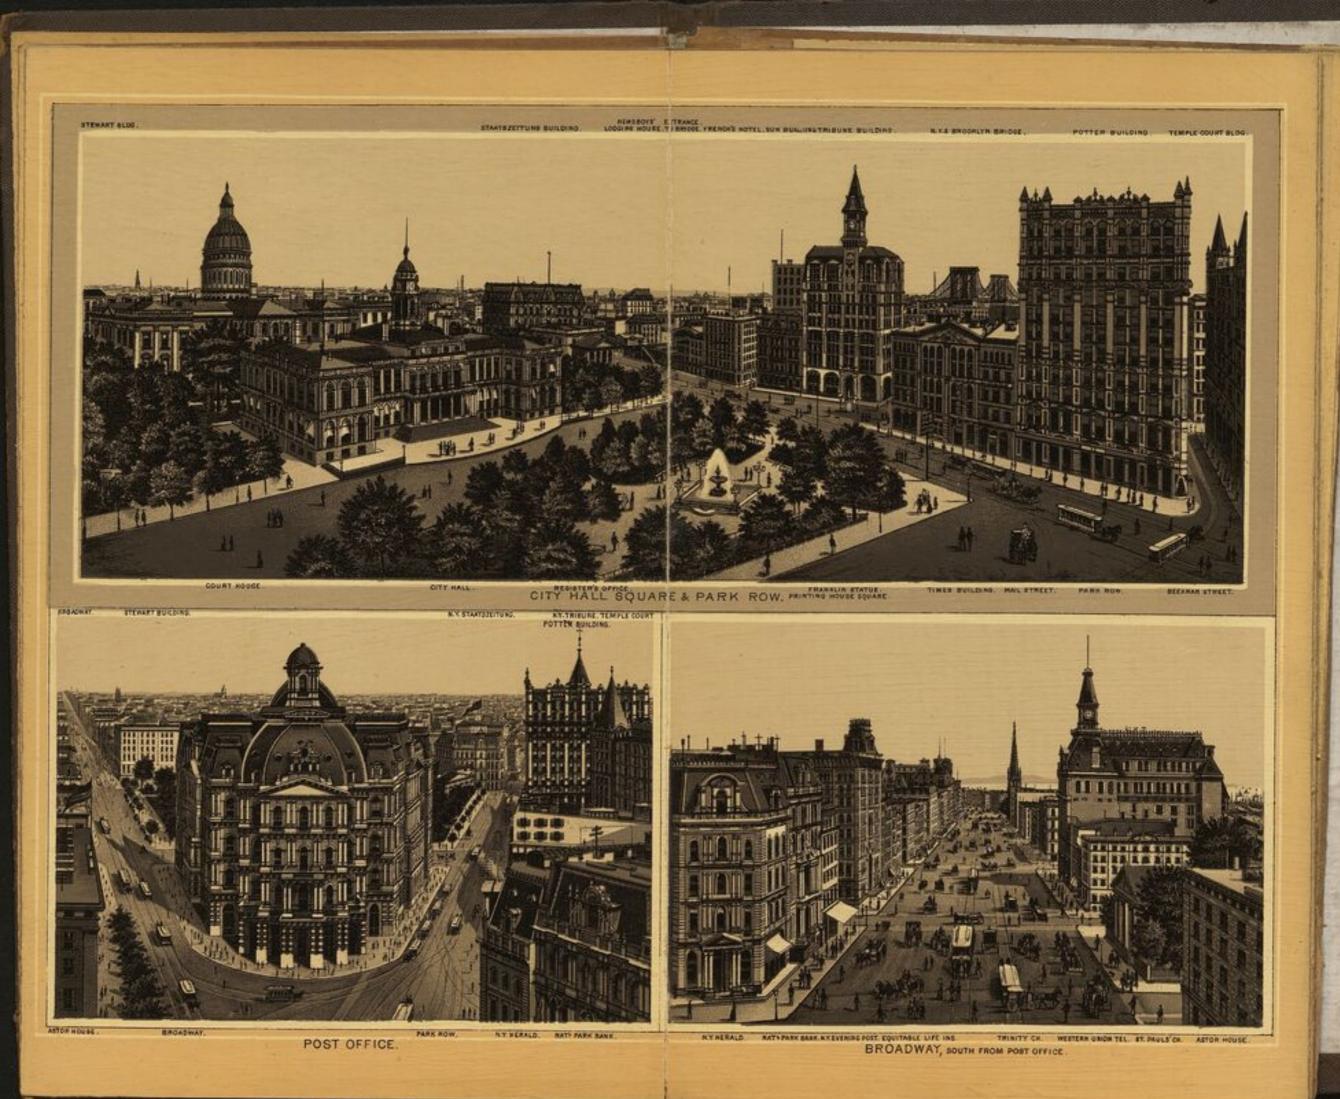

NEW-YORK AND VICINITY.

SOUTH FERRY& ELEVATED RAILROAD STATION.

LONG ISLAND.



....



BOSTON STEAMBOATS.





BARTHOLDI STATUE OF LI RTY (BEDLOES ISLAND)

EMIGRANTS, ON BOARD A EUROPEAN STEAMER.









THE TOMBS, GENTRE STREET.

ST LUKES HOSPITAL



GERMAN HOSPITAL



SEVENTH REGIMENT ARMORY.



COOPER INSTITUTE & MANHATTAN ELEVATED RAILROAD. HIGH CURVE ELEVATED RAILROAD w no " STREE



NEW YORK HOSPITAL, W.IST STREET.



HEBREW ORPHAN ASYLUM, 10 THAVE







CHURCH OF THE HOLY TRINITY MADISON AVE #429 ST.

METROPOLITAN OPERA HOUSE

INTERIOR ST. PATRICK'S CATHEDRAL.



PORCH OF CHURCH OF THE HEAVENLY REST, 5TH AVE.



ST PATRICK'S GATHEDRAL, STH AVE & SOTH ST.



CENTRALPARK

THE MALL.

THE DBELISK (NEEDLE OF GLEOPATRA)