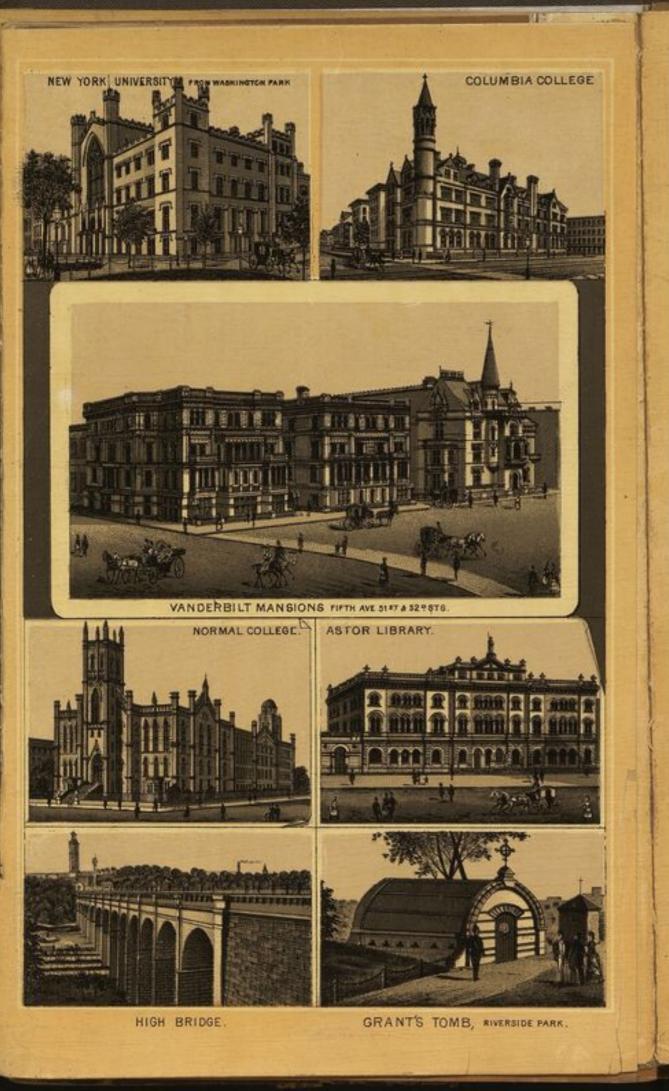

CHURCH OF THE HOLY TRINITY MADISON AVE #429 ST.

METROPOLITAN OPERA HOUSE

INTERIOR ST. PATRICK'S CATHEDRAL.

PORCH OF CHURCH OF THE HEAVENLY REST, 5TH AVE.

ST PATRICK'S GATHEDRAL, STH AVE & SOTH ST.

CENTRALPARK

THE MALL.

THE DBELISK (NEEDLE OF GLEOPATRA)