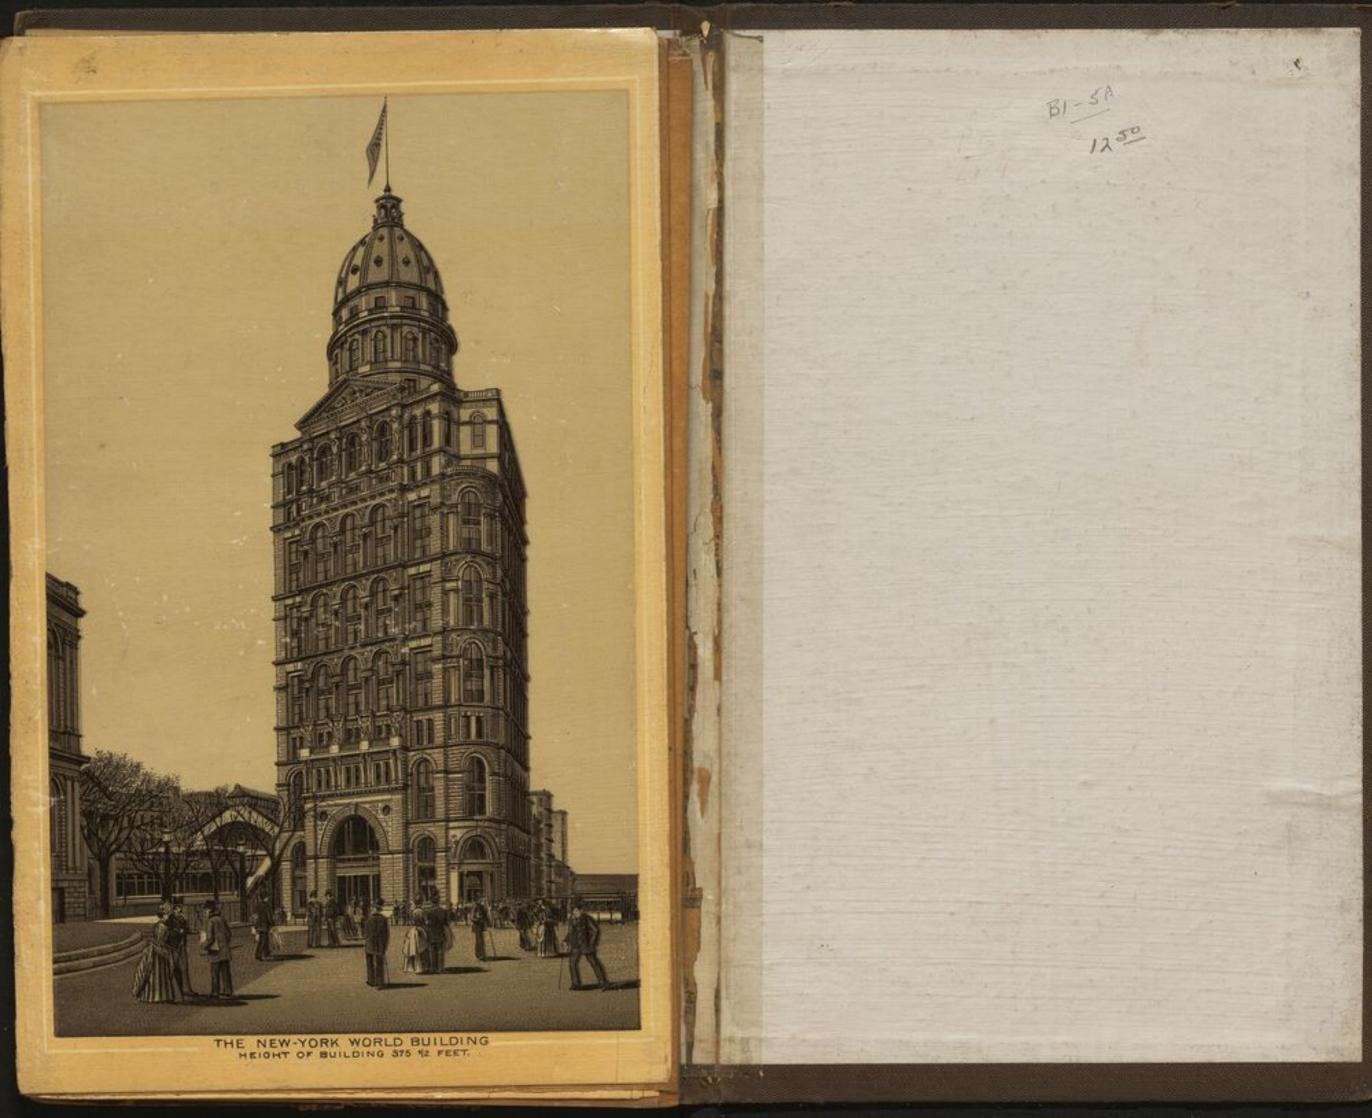

NEW-YORK AND VICINITY.

SOUTH FERRY& ELEVATED RAILROAD STATION.

LONG ISLAND.



....



BOSTON STEAMBOATS.





BARTHOLDI STATUE OF LI RTY (BEDLOES ISLAND)

EMIGRANTS, ON BOARD A EUROPEAN STEAMER.









THE TOMBS, GENTRE STREET.

ST LUKES HOSPITAL



GERMAN HOSPITAL



SEVENTH REGIMENT ARMORY.



COOPER INSTITUTE & MANHATTAN ELEVATED RAILROAD. HIGH CURVE ELEVATED RAILROAD w no " STREE



NEW YORK HOSPITAL, W.IST STREET.



HEBREW ORPHAN ASYLUM, 10 THAVE







CHURCH OF THE HOLY TRINITY MADISON AVE #429 ST.

METROPOLITAN OPERA HOUSE

INTERIOR ST. PATRICK'S CATHEDRAL.



PORCH OF CHURCH OF THE HEAVENLY REST, 5TH AVE.



ST PATRICK'S GATHEDRAL, STH AVE & SOTH ST.



CENTRALPARK

THE MALL.

THE DBELISK (NEEDLE OF GLEOPATRA)