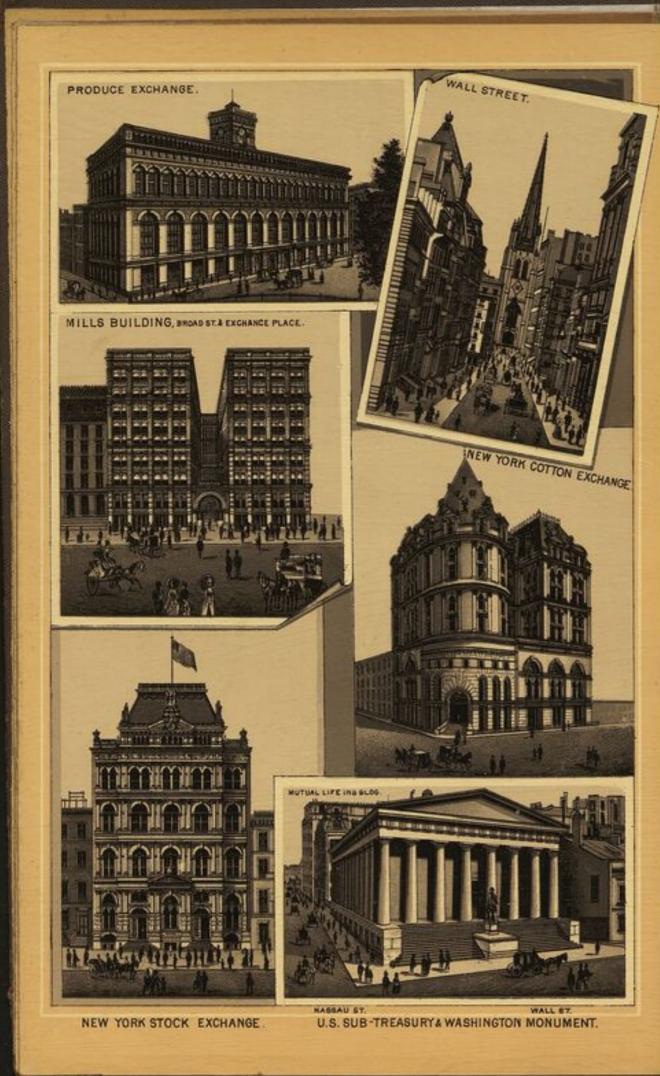

NEW-YORK AND VICINITY.

SOUTH FERRY& ELEVATED RAILROAD STATION.

LONG ISLAND.

....

BOSTON STEAMBOATS.

BARTHOLDI STATUE OF LI RTY (BEDLOES ISLAND)

EMIGRANTS, ON BOARD A EUROPEAN STEAMER.

THE TOMBS, GENTRE STREET.

ST LUKES HOSPITAL

GERMAN HOSPITAL

SEVENTH REGIMENT ARMORY.

COOPER INSTITUTE & MANHATTAN ELEVATED RAILROAD. HIGH CURVE ELEVATED RAILROAD w no " STREE

NEW YORK HOSPITAL, W.IST STREET.

HEBREW ORPHAN ASYLUM, 10 THAVE

CHURCH OF THE HOLY TRINITY MADISON AVE #429 ST.

METROPOLITAN OPERA HOUSE

INTERIOR ST. PATRICK'S CATHEDRAL.

PORCH OF CHURCH OF THE HEAVENLY REST, 5TH AVE.

ST PATRICK'S GATHEDRAL, STH AVE & SOTH ST.

CENTRALPARK