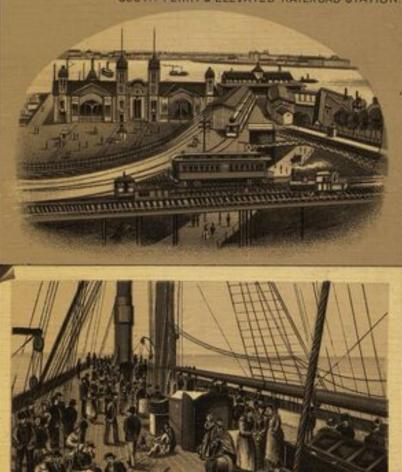

NEW-YORK AND VICINITY.

SOUTH FERRY& ELEVATED RAILROAD STATION.

LONG ISLAND.

....

BOSTON STEAMBOATS.

BARTHOLDI STATUE OF LI RTY (BEDLOES ISLAND)

EMIGRANTS, ON BOARD A EUROPEAN STEAMER.

THE TOMBS, GENTRE STREET.