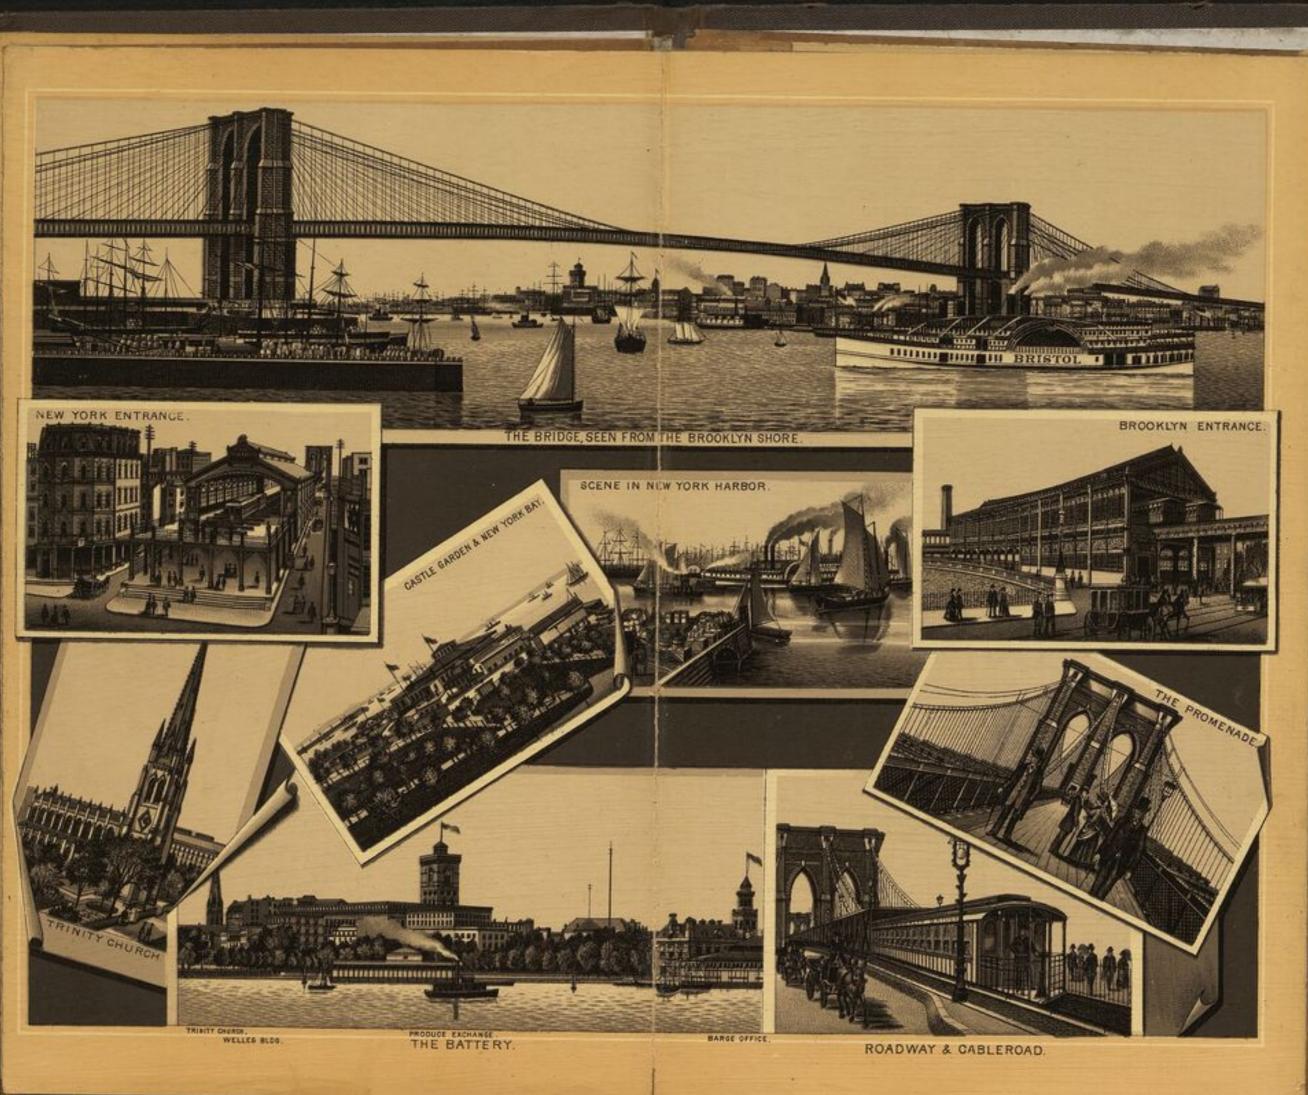

NEW-YORK AND VICINITY.

SOUTH FERRY& ELEVATED RAILROAD STATION.

LONG ISLAND.

....

BOSTON STEAMBOATS.

BARTHOLDI STATUE OF LI RTY (BEDLOES ISLAND)

EMIGRANTS, ON BOARD A EUROPEAN STEAMER.

THE TOMBS, GENTRE STREET.