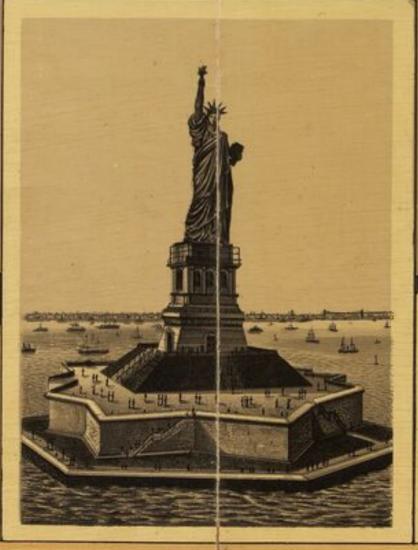

NEW-YORK AND VICINITY.

SOUTH FERRY& ELEVATED RAILROAD STATION.

LONG ISLAND.

....

BOSTON STEAMBOATS.

BARTHOLDI STATUE OF LI RTY (BEDLOES ISLAND)

EMIGRANTS, ON BOARD A EUROPEAN STEAMER.

THE TOMBS, GENTRE STREET.