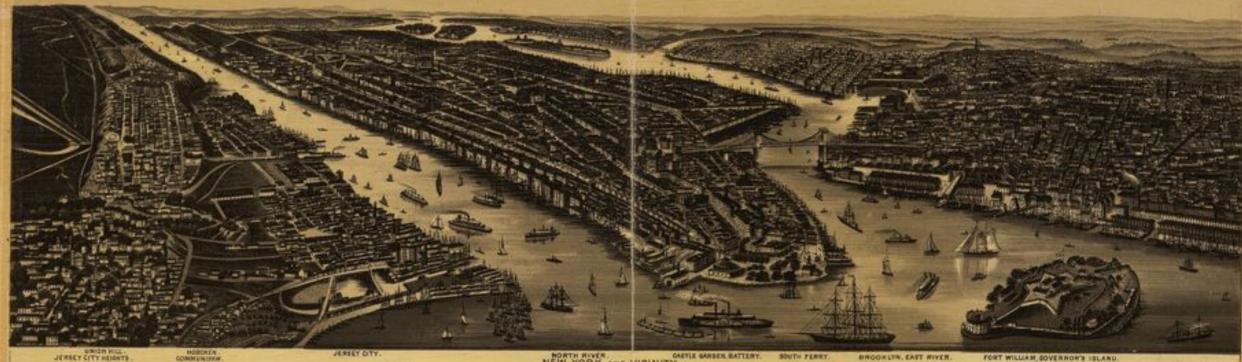

NEW-YORK AND VICINITY.

SOUTH FERRY& ELEVATED RAILROAD STATION.

LONG ISLAND.

....

BOSTON STEAMBOATS.

BARTHOLDI STATUE OF LI RTY (BEDLOES ISLAND)

EMIGRANTS, ON BOARD A EUROPEAN STEAMER.

THE TOMBS, GENTRE STREET.